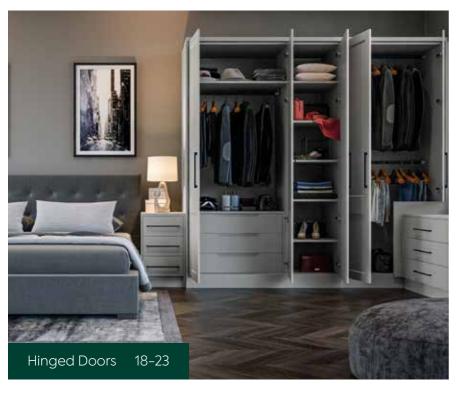

# Hinged Doors

#### Total Access

Access is perhaps the most important advantage of hinged wardrobe doors. Sliding doors block one half of the available access to the wardrobe in most cases, while hinged doors can be swung open to reveal the entire wardrobe. This allows for easier storage of larger, bulkier items, and it increases available light in the wardrobe without having to install an electric light inside.

More access allows for easier organization of the wardrobe space as well, and if drawers are present inside the wardrobe space, they will be easier to open fully to access the contents therein.