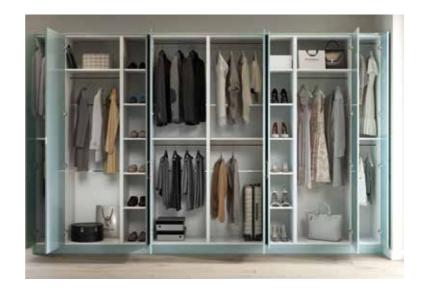

# Choose your Wardrobe Interior

Right Bi-Fold 900

#### Interiors

Single Hanging

Double Hanging

Shelves

Single Hanging with Shelves

#### Double Wardrobe 900 Bi-Fold (Left & Right)

- · Wardrobes are 2260mm H x 1800mm W x 590mm D
- Clic Technology Assembly Flat Packed Cabinets
- Bi-Fold Push / Pull Opening Mechanism
- · Soft Close Hinges
- · Pre-drilled Doors

# Choose your Wardrobe Interior – Getting Organized

- Think about your requirements.
- Prioritize space for dresses or longer hanging clothes.
- Remember you may need room for bulkier items like heavy coats and chunky fleeces.
- Fold knits and sweaters to avoid damage to the clothing.
- · Consider seasonal storage when designing.
- · Create a noticeable divide for a shared closet.
- · Design with extra shoe storage in mind.