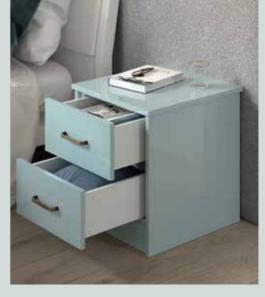

### Across All Ranges

Explore our beautiful range of co-ordinating bedroom furniture to help transform your space and complement your fitted wardrobes.

Select from free-standing dressing tables, bedside tables and chests of drawers, available in an extensive range of colours and styles to create your own beautiful bedroom space.

400 2-DRAWER BEDSIDE CHEST 509H X 400W X 480D

400 3-DRAWER CHEST 712H X 400W X 480D

600 3-DRAWER CHEST 712H X 600W X 480D

400 2 DRAWER BEDSIDE CHEST (ZURFIZ ULTRAGLOSS METALLIC BLUE)

800 3-DRAWER CHEST 712H X 800W X 480D