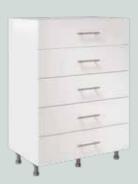

800 5-DRAWER TALLBOY CHEST 1118H X 800W X 480D

1500 DESK 730H X 1492W X 520D (ALSO AVAILABLE 1300 DESK 730H X 1292W X 520D)

1900 DRESSING TABLE 730H X 1892W X 520D (ALSO AVAILABLE 1500 DRESSING TABLE 730H X 1492W X 520D)