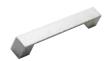

ble in an extensive range of colours and styles to create your own beautiful bedroom space.



400 2-DRAWER BEDSIDE CHEST 509H X 400W X 480D



400 3-DRAWER CHEST 712H X 400W X 480D



600 3-DRAWER CHEST 712H X 600W X 480D



400 2 DRAWER BEDSIDE CHEST (ZURFIZ ULTRAGLOSS METALLIC BLUE)



800 3-DRAWER CHEST 712H X 800W X 480D



800 5-DRAWER TALLBOY CHEST 1118H X 800W X 480D



1500 DESK 730H X 1492W X 520D (ALSO AVAILABLE 1300 DESK 730H X 1292W X 520D)



1900 DRESSING TABLE 730H X 1892W X 520D (ALSO AVAILABLE 1500 DRESSING TABLE 730H X 1492W X 520D)





- · Cabinets 18mm thick MFC panels.
- · Intelligent 'Clic' assembly technology
- Made in the UK
- · 25 Year guarantee



#### Oval End D Handle

Satin Chrome



#### **Bridge Handle**

Satin Chrome



#### Flat Bar Handle

Satin Chrome



#### **D** Handle

Satin Nickel



**Round Knob** 

Satin Chrome



**Bow Handle** 

Satin Chrome



#### Rail Bar Handle

Stainless Steel



#### **Crystal Knob**

Cast Iron, Chrome



#### **Tapered Bow Handle**

Satin Chrome



#### **Bordeaux Knob**

Cast Iron



#### Flat Bow Handle

Satin Chrome



#### **Twist Handle**

Chrome



#### **Shell Handle**

Satin Nickel



#### **Stepped Taper Handle**

Stainless Steel



#### Satin Chrome/Chrome Bar Handle

Satin Chrome/Chrome



# Windsor Shell Windsor Knob **Button Knob** Chrome Chrome Chrome Satin Chrome Satin Chrome Matt Black Pewter Pewter **Brushed Copper Brushed Copper** Satin Brass Satin Brass Lazio Handle Segreto Handle Satin Chrome **Brushed Nickel** Matt Black Dark Brushed Steel

Lazio available to order in Bella.

Segreto