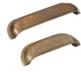

Brushed Steel

Lazio available to order in Bella.

Segreto available to order in Bella.





#### **Barrington Pull Handle**

Polished Nickel



Matt Black



Bronze



**Brushed Satin Brass** 



#### **Barrington Knob**

Polished Nickel



Matt Black



Bronze



**Brushed Satin Brass** 



#### **Barrington Cup Handle**

Polished Nickel



Matt Black



Bronze



**Brushed Satin Brass** 



# Barrington Pull Handle and Backplate

Polished Nickel



Matt Black



Bronze



Brushed Satin Brass



#### Barrington Knob and Backplate

Polished Nickel



Matt Black



Bronze



**Brushed Satin Brass** 



#### Barrington Eclipse Pull Handle Ribbed

Polished Nickel



Bronze



Brushed Satin Brass







#### **Hampton Cup Handle**

Polished Nickel



**Dull Nickel** 



Matt Black



Bronze



Brushed Satin Brass



#### **Hampton Knob**

Polished Nickel



**Dull Nickel** 



Matt Black



Bronze



**Brushed Satin Brass** 



#### Ivo Knob

Polished Nickel



Bronze



**Brushed Satin Brass** 



#### Lincoln Profile Handle

Brushed Nickel



Matt Black





#### Kellas Bar Handle

Brushed Anodised



Matt Black



Satin Brass



#### Kellas T Bar Knob

Brushed Anodised



Matt Black



Satin Brass



#### Belgravia Knob

Satin Brass Lacquered



#### Belgravia Pull Handle

Satin Brass Lacquered



#### Belgravia T Bar Knob

Satin Brass Lacquered









#### Pembrey T Bar Knob

Polished Nickel

Matt Black

Bronze



Polished Nickel

Trafalgar Knob



Antique Pewter



Bronze



#### Trafalgar Bow Handle

Polished Nickel



Antique Pewter



Bronze



#### Pembrey Bar Handl