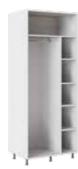

# Choose your Wardrobe Interior

Right Bi-Fold 900

#### Interiors

Single Hanging

Double Hanging

Shelves

Single Hanging with Shelves

#### Double Wardrobe 900 Bi-Fold (Left & Right)

- · Wardrobes are 2260mm H x 1800mm W x 590mm D
- Clic Technology Assembly Flat Packed Cabinets
- Bi-Fold Push / Pull Opening Mechanism
- · Soft Close Hinges
- · Pre-drilled Doors