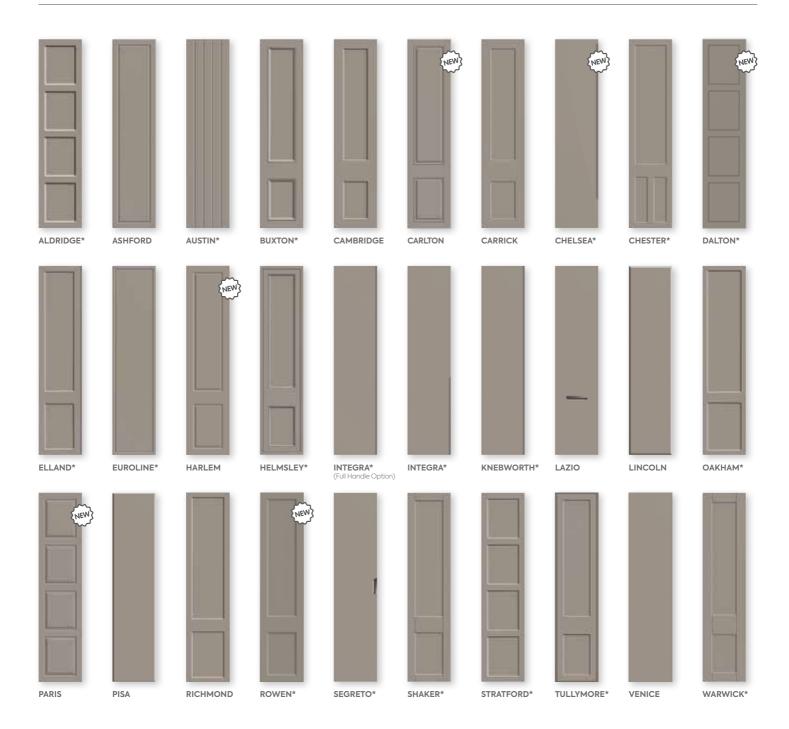

#### **BELLA** DOOR STYLES

<sup>\*</sup>NOT AVAILABLE IN HIGH GLOSS COLOURS.

# Choose your colour and door style

#### **VALORE RANGE COLOUR SELECTION**

A great value range that doesn't compromise on quality, design or finish. Choose from 16 slab doors that will keep your new bedroom right on trend.

The beauty of Bella is that it's whatever you want it to be. The ultimate in personalisation, it can live in contemporary or timeless bedrooms. Choose your colour below and then your style from page 9 and set your imagination free.