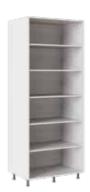

# OPTIONAL CONFIGURATION FOR 2260H X 900W X 590D WARDROBE

SHELVES

SINGLE HANGING

SINGLE HANGING WITH INTERNAL DRAWERS

PLANNING

FOOTPRINT 1000MM X 610MM

SINGLE HANGING WITH SHELVES

DOUBLE HANGING