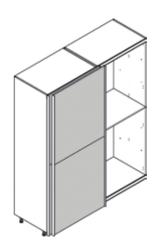

# Sliding Doors

## Keeping it Simple

One of the most obvious benefits of sliding doors is their space saving properties. Where hinged doors require space in which to swing open, sliding doors operate sideways. This makes them ideal for use in smaller rooms where space is at a premium, as well as for cupboards and wardrobes.

# Choose your Wardrobe Interior

Your sliding wardrobe is 1800 mm wide and made up of  $1 \times 900 \text{mm}$  left and  $1 \times 900 \text{mm}$  right cabinet. After choosing your colour, pick one of the styles below, then decide which interior you wish to have on the left and right sides within.