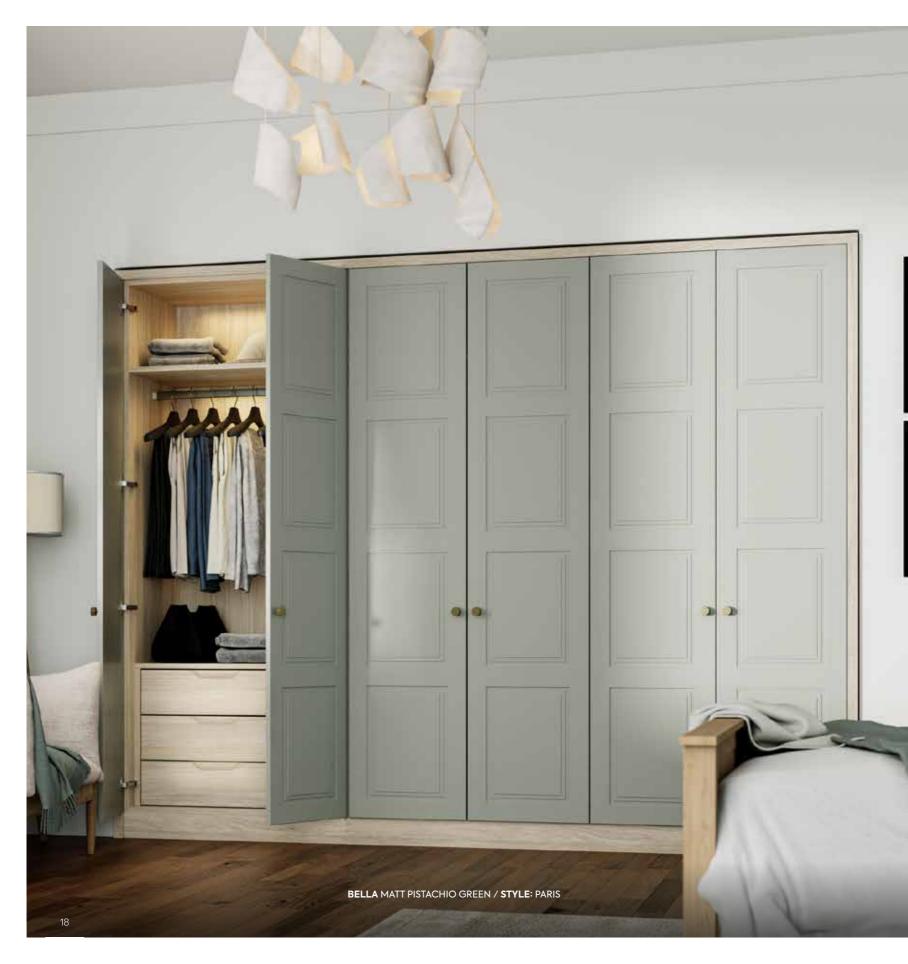

# Hinged Doors

#### Total Access

Access is perhaps the most important advantage of hinged wardrobe doors. Sliding doors block one half of the available access to the wardrobe in most cases, while hinged doors can be swung open to reveal the entire wardrobe. This allows for easier storage of larger, bulkier items, and it increases available light in the wardrobe without having to install an electric light inside.

More access allows for easier organization of the wardrobe space as well, and if drawers are present inside the wardrobe space, they will be easier to open fully to access the contents therein.