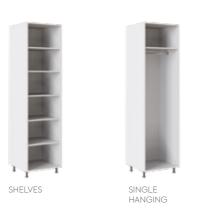

#### CABINETS FOR HINGED DOORS

# OPTIONAL CONFIGURATION FOR 2260H X 900W X 590D WARDROBE

SHELVES

SINGLE HANGING

SINGLE HANGING WITH INTERNAL DRAWERS

PLANNING

FOOTPRINT 1000MM X 610MM

SINGLE HANGING WITH SHELVES

DOUBLE HANGING