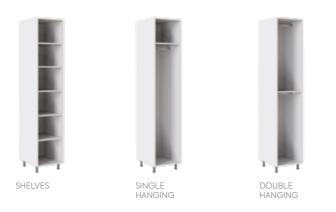

# Choose your Wardrobe Interior

Your sliding wardrobe is 1800 mm wide and made up of  $1 \times 900 \text{mm}$  left and  $1 \times 900 \text{mm}$  right cabinet. After choosing your colour, pick one of the styles below, then decide which interior you wish to have on the left and right sides within.

Bella Aldridge Only

Bella Richmond Only

Single Hanging

Shelves

Double Hanging

Single Hanging with Shelves