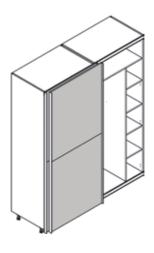

# Sliding Doors

## Keeping it Simple

One of the most obvious benefits of sliding doors is their space saving properties. Where hinged doors require space in which to swing open, sliding doors operate sideways. This makes them ideal for use in smaller rooms where space is at a premium, as well as for cupboards and wardrobes.

# Choose your Wardrobe Interior

Your sliding wardrobe is 1800 mm wide and made up of  $1 \times 900 \text{mm}$  left and  $1 \times 900 \text{mm}$  right cabinet. After choosing your colour, pick one of the styles below, then decide which interior you wish to have on the left and right sides within.