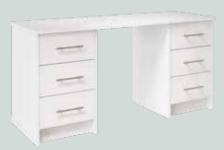

800 5-DRAWER TALLBOY CHEST 1118H X 800W X 480D

1500 DESK 730H X 1492W X 520D (ALSO AVAILABLE 1300 DESK 730H X 1292W X 520D)

1900 DRESSING TABLE 730H X 1892W X 520D (ALSO AVAILABLE 1500 DRESSING TABLE 730H X 1492W X 520D)