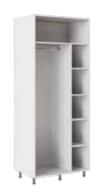

#### Interiors

Single Hanging

Double Hanging

Shelves

Single Hanging with Shelves

#### Double Wardrobe 900 Bi-Fold (Left & Right)

- · Wardrobes are 2260mm H x 1800mm W x 590mm D
- Clic Technology Assembly Flat Packed Cabinets
- Bi-Fold Push / Pull Opening Mechanism
- · Soft Close Hinges
- · Pre-drilled Doors