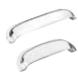

n Chrome **Brushed Nickel** Matt Black Dark Brushed Steel

Lazio available to order in Bella.

Segreto available to order in Bella.





#### **Barrington Pull Handle**

Polished Nickel



Matt Black



Bronze



**Brushed Satin Brass** 



#### **Barrington Knob**

Polished Nickel



Matt Black



Bronze



**Brushed Satin Brass** 



#### **Barrington Cup Handle**

Polished Nickel



Matt Black



Bronze



**Brushed Satin Brass** 



# Barrington Pull Handle and Backplate

Polished Nickel



Matt Black



Bronze



Brushed Satin Brass



#### Barrington Knob and Backplate

Polished Nickel



Matt Black



Bronze



**Brushed Satin Brass** 



#### Barrington Eclipse Pull Handle Ribbed

Polished Nickel



Bronze



Brushed Satin Brass







#### **Hampton Cup Handle**

Polished Nickel



**Dull Nickel** 



Matt Black



Bronze



Brushed Satin Brass



#### **Hampton Knob**

Polished Nickel



**Dull Nickel** 



Matt Black



Bronze



**Brushed Satin Brass** 



#### Ivo Knob

Polished Nickel



Bronze



**Brushed Satin Brass** 



#### Lincoln Profile Handle

Brushed Nickel



Matt Black





#### Kellas Bar Handle

Brushed Anodised



Matt Black



Satin Brass



#### Kellas T Bar Knob

Brushed Anodised



Matt Black



Satin Brass



#### Belgravia Knob

Satin Brass Lacquered



#### Belgravia Pull Handle

Satin Brass Lacquered



#### Belgravia T Bar Knob

Satin Brass Lacquered









#### Pembrey T Bar Knob

Polished Nickel

Matt Black

Bronze



Polished Nickel

Trafalgar Knob



Antique Pewter



Bronze



#### Trafalgar Bow Handle

Polished Nickel



Antiqu