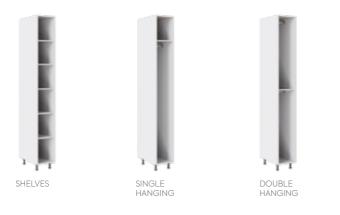

# Choose your Wardrobe Interior

Right Bi-Fold 900

#### Interiors

Single Hanging

Double Hanging

Shelves

Single Hanging with Shelves

#### Double Wardrobe 900 Bi-Fold (Left & Right)

- · Wardrobes are 2260mm H x 1800mm W x 590mm D
- Clic Technology Assembly Flat Packed Cabinets
- Bi-Fold Push / Pull Opening Mechanism
- · Soft Close Hinges
- · Pre-drilled Doors