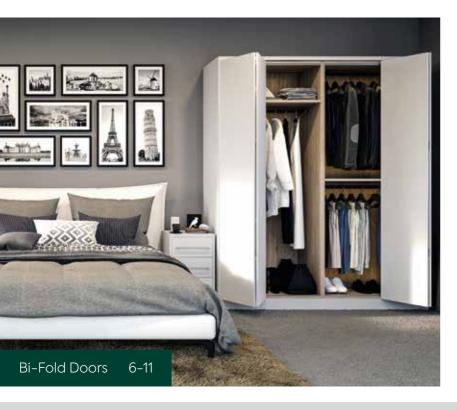

# Bi-Fold Doors

### Space Saving

Folding doors are a very popular choice for wardrobe doors. They won't swing outward as far as a traditional door, which means that you'll be able to open them and look inside without stepping backward away from the door, and without clearing a space in front of the wardrobe.

If your wardrobe is slightly larger, then the same space-saving virtues still apply; if you lack sufficient room around the edge of your bed, then folding doors will offer an elegant means of maximising your living space.