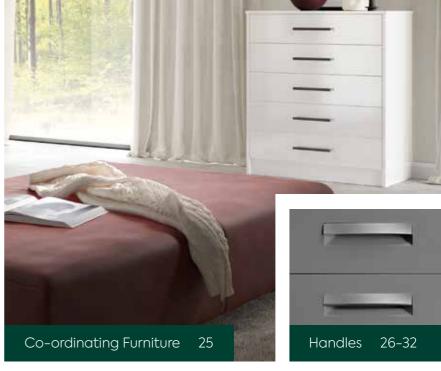

# Co-ordinating Furniture

### Across All Ranges

Explore our beautiful range of co-ordinating bedroom furniture to help transform your space and complement your fitted wardrobes.

Select from free-standing dressing tables, bedside tables and chests of drawers, available in an extensive range of colours and styles to create your own beautiful bedroom space.

#### Oval End D Handle

Satin Chrome