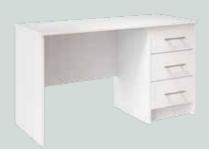

800 5-DRAWER TALLBOY CHEST 1118H X 800W X 480D

1500 DESK 730H X 1492W X 520D (ALSO AVAILABLE 1300 DESK 730H X 1292W X 520D)

1900 DRESSING TABLE 730H X 1892W X 520D (ALSO AVAILABLE 1500 DRESSING TABLE 730H X 1492W X 520D)