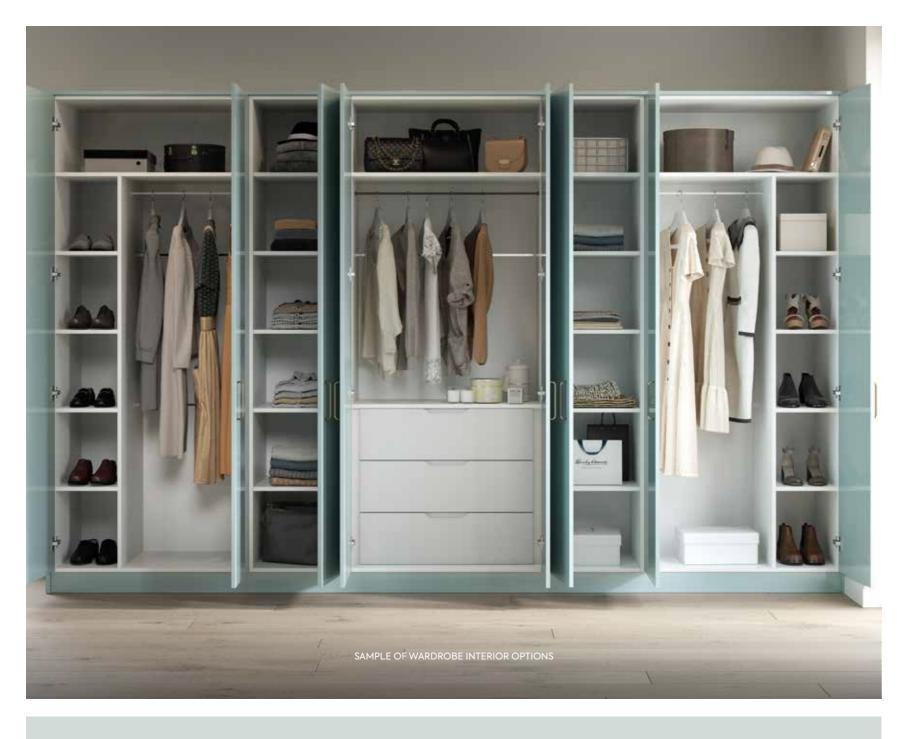

# Choose your Wardrobe Interior – Getting Organized

- Think about your requirements.
- Prioritize space for dresses or longer hanging clothes.
- Remember you may need room for bulkier items like heavy coats and chunky fleeces.
- Fold knits and sweaters to avoid damage to the clothing.
- · Consider seasonal storage when designing.
- · Create a noticeable divide for a shared closet.
- · Design with extra shoe storage in mind.