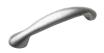

om free-standing dressing tables, bedside tables and chests of drawers, available in an extensive range of colours and styles to create your own beautiful bedroom space.



400 2-DRAWER BEDSIDE CHEST 509H X 400W X 480D



400 3-DRAWER CHEST 712H X 400W X 480D



600 3-DRAWER CHEST 712H X 600W X 480D



400 2 DRAWER BEDSIDE CHEST (ZURFIZ ULTRAGLOSS METALLIC BLUE)



800 3-DRAWER CHEST 712H X 800W X 480D



800 5-DRAWER TALLBOY CHEST 1118H X 800W X 480D



1500 DESK 730H X 1492W X 520D (ALSO AVAILABLE 1300 DESK 730H X 1292W X 520D)



1900 DRESSING TABLE 730H X 1892W X 520D (ALSO AVAILABLE 1500 DRESSING TABLE 730H X 1492W X 520D)





- · Cabinets 18mm thick MFC panels.
- · Intelligent 'Clic' assembly technology
- Made in the UK
- · 25 Year guarantee



#### Oval End D Handle

Satin Chrome



#### **Bridge Handle**

Satin Chrome



#### Flat Bar Handle

Satin Chrome



#### **D** Handle

Satin Nickel



**Round Knob** 

Satin Chrome



**Bow Handle** 

Satin Chrome



#### Rail Bar Handle

Stainless Steel



#### **Crystal Knob**

Cast Iron, Chrome



#### **Tapered Bow Handle**

Satin Chrome



#### **Bordeaux Knob**

Cast Iron



#### Flat Bow Handle

Satin Chrome



#### **Twist Handle**

Chrome



#### **Shell Handle**

Satin Nickel



#### **Stepped Taper Handle**

Stainless Steel



#### Satin Chrome/Chrome Bar Handle

Satin Chrome/Chrome



# Windsor Shell Windsor Knob **Button Knob** Chrome Chrome Chrome Satin Chrome Satin Chrome Matt Black Pewter Pewter **Brushed Copper Brushed Copper** Satin Brass Satin Brass Lazio Handle Segreto Handle Satin Chrome **Brushed Nickel