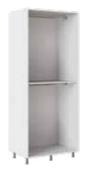

# Choose your Wardrobe Interior

Your sliding wardrobe is 1800 mm wide and made up of  $1 \times 900 \text{mm}$  left and  $1 \times 900 \text{mm}$  right cabinet. After choosing your colour, pick one of the styles below, then decide which interior you wish to have on the left and right sides within.

Bella Aldridge Only

Bella Richmond Only

Single Hanging

Shelves

Double Hanging

Single Hanging with Shelves

# Choose your Cabinet Colours

3 colour options

 ${}^*\text{Image is representative of our sliding door system. Please speak to your retailer for exact product specification.}$ 