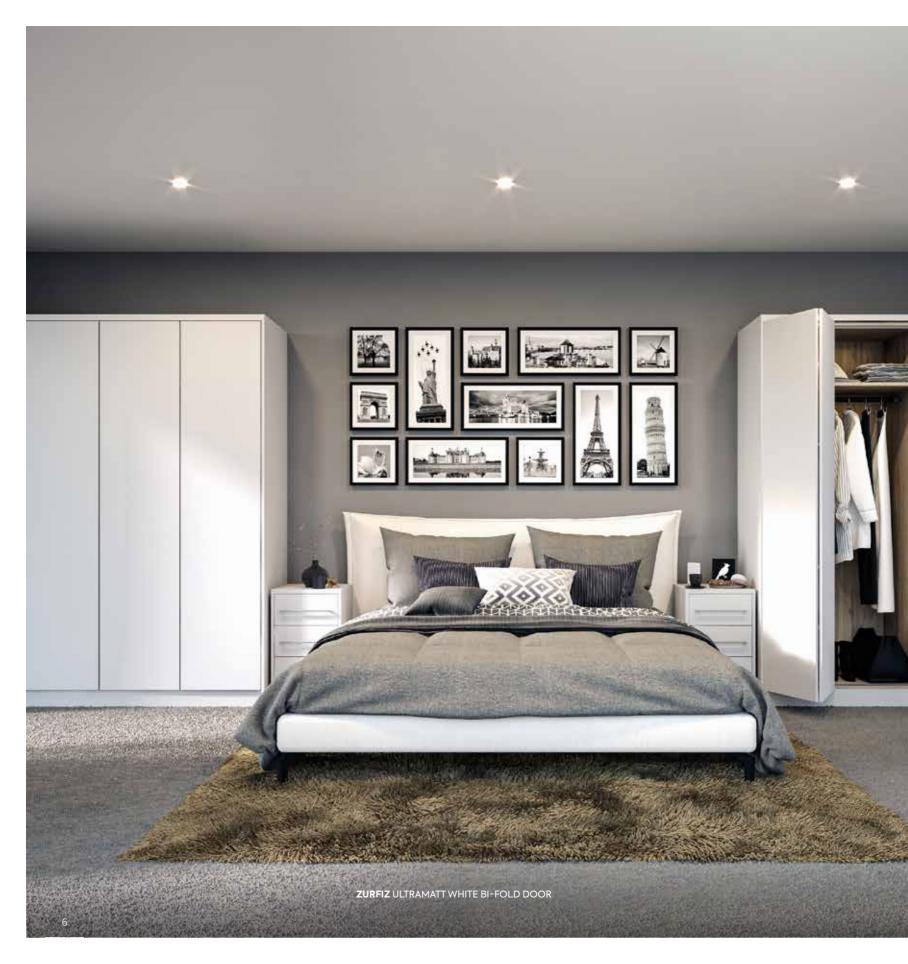

# Bi-Fold Doors

### Space Saving

Folding doors are a very popular choice for wardrobe doors. They won't swing outward as far as a traditional door, which means that you'll be able to open them and look inside without stepping backward away from the door, and without clearing a space in front of the wardrobe.

If your wardrobe is slightly larger, then the same space-saving virtues still apply; if you lack sufficient room around the edge of your bed, then folding doors will offer an elegant means of maximising your living space.