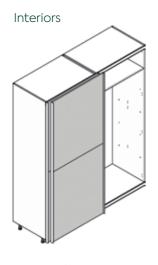

# Choose your Wardrobe Interior

Right Bi-Fold 900

#### Interiors

Single Hanging

Double Hanging

Shelves

Single Hanging with Shelves

#### Double Wardrobe 900 Bi-Fold (Left & Right)

- · Wardrobes are 2260mm H x 1800mm W x 590mm D
- Clic Technology Assembly Flat Packed Cabinets
- Bi-Fold Push / Pull Opening Mechanism
- · Soft Close Hinges
- · Pre-drilled Doors