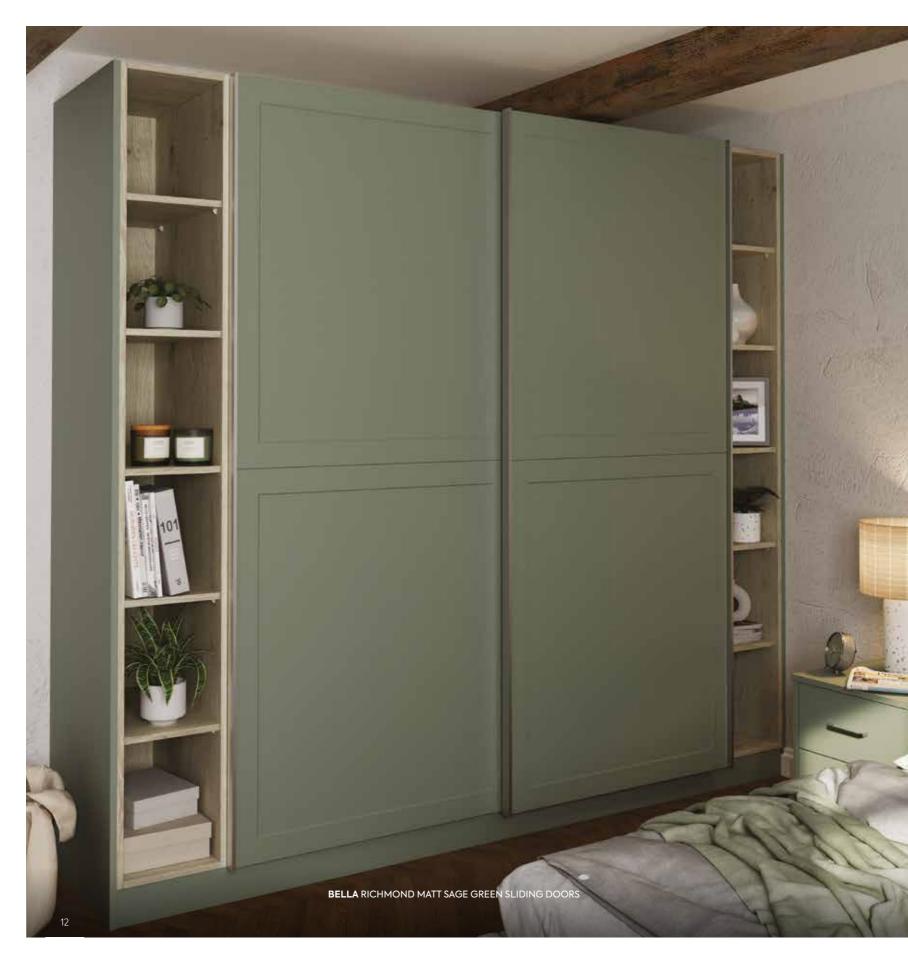

ZURFIZ SUPERMATT GRAPHITE



ZURFIZ SUPERMATT CASCADE SANDSTONE



**ZURFIZ**SUPERMATT
CASCADE BLUE



**ZURFIZ**SUPERMATT
CROMA BLUE



**ZURFIZ**SERICA MATT
PEBBLE



**ZURFIZ**SERICA MATT
TAUPE



**ZURFIZ**SERICA MATT
SAGE GREEN



**ZURFIZ** SERICA MATT KOMBU GREEN



**ZURFIZ** SERICA MATT INDIGO BLUE



**ZURFIZ** SERICA MATT BLACK

# Choose your Wardrobe Interior







Right Bi-Fold 900



#### Interiors



Single Hanging



Double Hanging



Shelves



Single Hanging with Shelves

#### Double Wardrobe 900 Bi-Fold (Left & Right)

- · Wardrobes are 2260mm H x 1800mm W x 590mm D
- Clic Technology Assembly Flat Packed Cabinets
- Bi-Fold Push / Pull Opening Mechanism
- · Soft Close Hinges
- · Pre-drilled Doors

# Choose your Cabinet Colours

3 colour options





GREY



URBAN OAK







# Sliding Doors

## Keeping it Simple

One of the most obvious benefits of sliding doors is their space saving properties. Where hinged doors require space in which to swing open, sliding doors operate sideways. This makes them ideal for use in smaller rooms where space is at a premium, as well as for cupboards and wardrobes.

### Choose your colour and door style

#### **VALORE RANGE COLOUR SELECTION**

A great value range that doesn't compromise on quality, design or finish. Choose from 16 slab doors that will keep your new bedroom right on trend.











The beauty of Bella is that it's whatever you want it to be. The ultimate in personalisation, it can live in contemporary or timeless bedrooms. Choose your colour below and then your style from page 9 and set your imagination fre