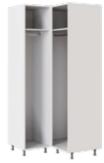

# Hinged Doors

#### Total Access

Access is perhaps the most important advantage of hinged wardrobe doors. Sliding doors block one half of the available access to the wardrobe in most cases, while hinged doors can be swung open to reveal the entire wardrobe. This allows for easier storage of larger, bulkier items, and it increases available light in the wardrobe without having to install an electric light inside.

More access allows for easier organization of the wardrobe space as well, and if drawers are present inside the wardrobe space, they will be easier to open fully to access the contents therein.