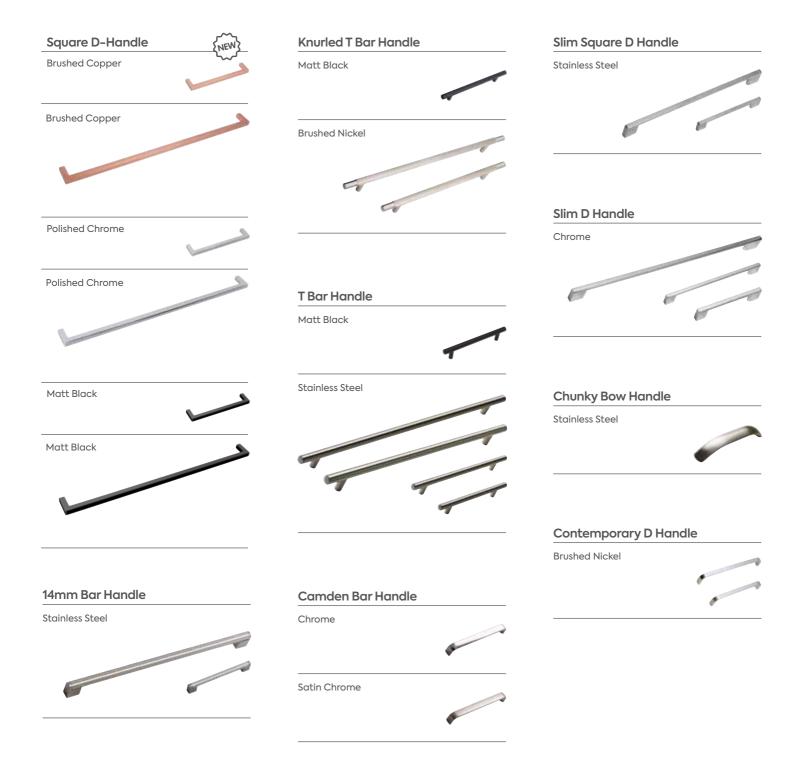

#### Oval End D Handle

Satin Chrome

#### **Bridge Handle**

Satin Chrome

#### Flat Bar Handle

Satin Chrome

#### **D** Handle

Satin Nickel

**Round Knob** 

Satin Chrome

**Bow Handle** 

Satin Chrome

#### Rail Bar Handle

Stainless Steel

#### **Crystal Knob**

Cast Iron, Chrome

#### **Tapered Bow Handle**

Satin Chrome

#### **Bordeaux Knob**

Cast Iron

#### Flat Bow Handle

Satin Chrome

#### **Twist Handle**

Chrome

#### **Shell Handle**

Satin Nickel

#### **Stepped Taper Handle**

Stainless Steel

#### Satin Chrome/Chrome Bar Handle

Satin Chrome/Chrome