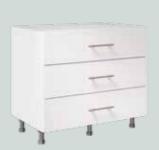

400 2-DRAWER BEDSIDE CHEST 509H X 400W X 480D

400 3-DRAWER CHEST 712H X 400W X 480D

600 3-DRAWER CHEST 712H X 600W X 480D

400 2 DRAWER BEDSIDE CHEST (ZURFIZ ULTRAGLOSS METALLIC BLUE)

800 3-DRAWER CHEST 712H X 800W X 480D