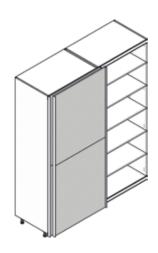

# Sliding Doors

## Keeping it Simple

One of the most obvious benefits of sliding doors is their space saving properties. Where hinged doors require space in which to swing open, sliding doors operate sideways. This makes them ideal for use in smaller rooms where space is at a premium, as well as for cupboards and wardrobes.

# Choose your Wardrobe Interior

Your sliding wardrobe is 1800 mm wide and made up of  $1 \times 900 \text{mm}$  left and  $1 \times 900 \text{mm}$  right cabinet. After choosing your colour, pick one of the styles below, then decide which interior you wish to have on the left and right sides within.