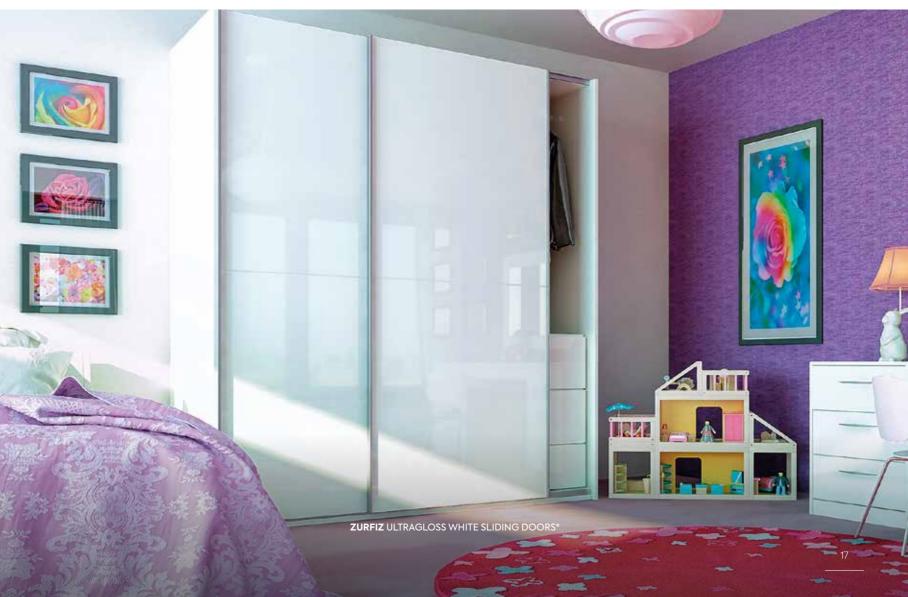

# Sliding Doors

## Keeping it Simple

One of the most obvious benefits of sliding doors is their space saving properties. Where hinged doors require space in which to swing open, sliding doors operate sideways. This makes them ideal for use in smaller rooms where space is at a premium, as well as for cupboards and wardrobes.

### Choose your colour and door style