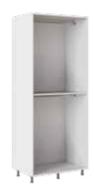

# OPTIONAL CONFIGURATION FOR 2260H X 900W X 590D WARDROBE

SHELVES

SINGLE HANGING

SINGLE HANGING WITH INTERNAL DRAWERS

PLANNING

FOOTPRINT 1000MM X 610MM

SINGLE HANGING WITH SHELVES

DOUBLE HANGING