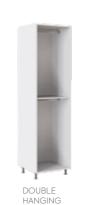

# Choose your Wardrobe Interior

Right Bi-Fold 900

#### Interiors

Single Hanging

Double Hanging

Shelves

Single Hanging with Shelves

#### Double Wardrobe 900 Bi-Fold (Left & Right)

- · Wardrobes are 2260mm H x 1800mm W x 590mm D
- Clic Technology Assembly Flat Packed Cabinets
- Bi-Fold Push / Pull Opening Mechanism
- · Soft Close Hinges
- · Pre-drilled Doors