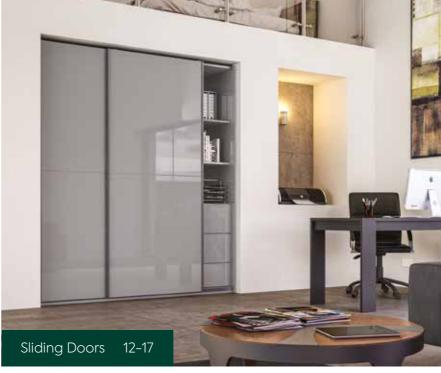

# Sliding Doors

## Keeping it Simple

One of the most obvious benefits of sliding doors is their space saving properties. Where hinged doors require space in which to swing open, sliding doors operate sideways. This makes them ideal for use in smaller rooms where space is at a premium, as well as for cupboards and wardrobes.