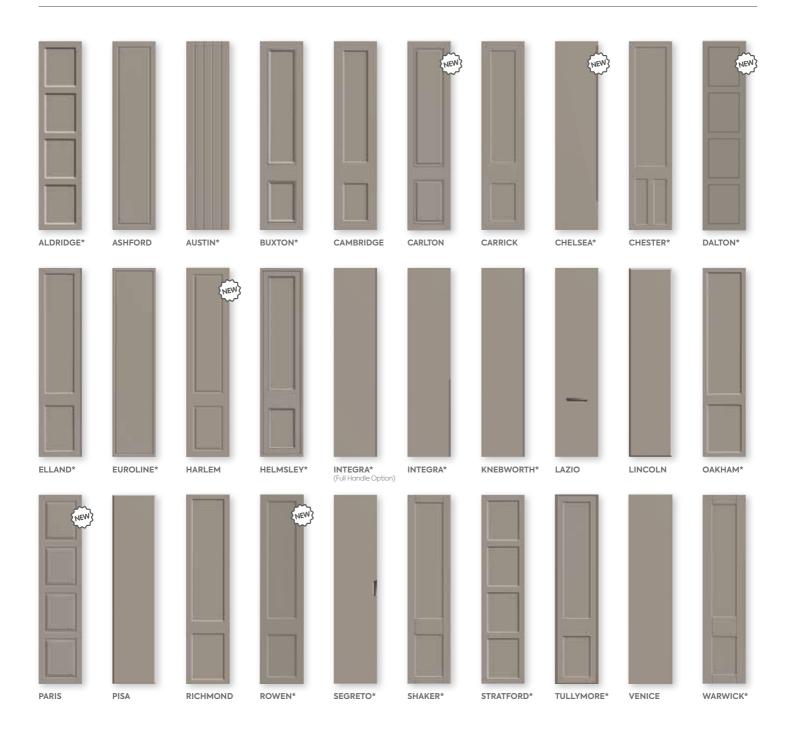

lectric light inside.

More access allows for easier organization of the wardrobe space as well, and if drawers are present inside the wardrobe space, they will be easier to open fully to access the contents therein.

### Choose your colour and door style

#### **VALORE RANGE COLOUR SELECTION**

A great value range that doesn't compromise on quality, design or finish. Choose from 16 slab doors that will keep your new bedroom right on trend.









The beauty of Bella is that it's whatever you want it to be. The ultimate in personalisation, it can live in contemporary or timeless bedrooms. Choose your colour below and then your style from page 21 and set your imagination free.







Unless otherwise requested woodgrains are vertical on doors and horizontal on small drawer fronts.









<sup>\*</sup>NOT AVAILABLE IN HIGH GLOSS COLOURS.

#### **ZURFIZ** RANGE COLOUR SELECTION

Zurfiz offers a stunning made-to-measure collection of ultra-modern slab doors, available in 29 colour options. Choose from a mix of ultragloss and supermatt solid colours, a woodgrain, metallics and rounded off with stunning stone effects, some of which have three edge options matching, glass or plywood effect.

Some of the Zurfiz range are available in the 3 edge options shown. Note: Glass effect edge only available in Ultragloss Colours (except Ultragloss Stone Grey).







Plywood Effect





Woodgrain/pattern colours are available with vertical

or horizontal grain/pattern

direction. Simply choose

the style that suits.







UK



**ZURFIZ** ULTRAGLOSS GLACIER WHITE



ZURFIZ ULTRAGLOSS WH